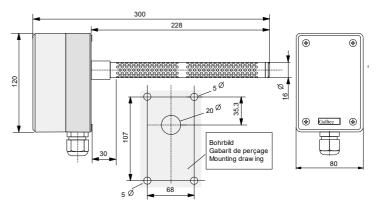

# dimensions:



### installation- and assembly advice

Please avoid closeness to windows, heatings and other heat sources at assembly. The sensor can be hung up direct on cable. At too much settled dust dynamic attitude can adulterate.

#### order-code FTS 200...

### order example: FTS 200-B-B

#### output measuring value and power supply humidity

- output 0...10VDC, supply 24VAC/DC -A
- -B output 4...20mA, supply 15...30VDC

## output measuring value temperature sensor (optional)

- -0 no options
- with temperature sensor PT100 range 0...100°C = 0...10VDC output -A
- -B with temperature sensor PT100 range 0...100°C = 4...20mA output

version 2.1.1 page 1