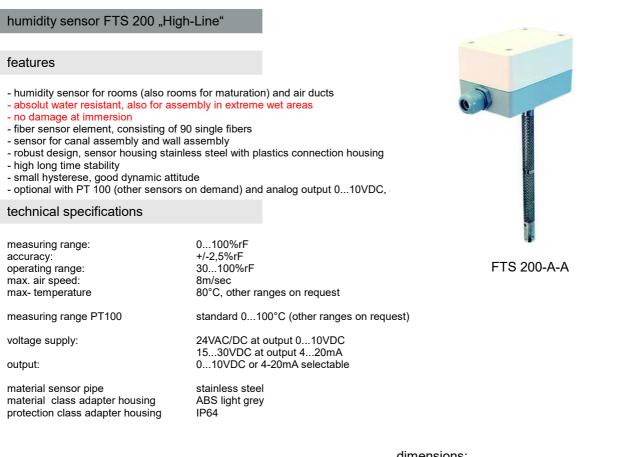

# dimensions:



### installation- and assembly advice

Please avoid closeness to windows, heatings and other heat sources at assembly. The sensor can be hung up direct on cable. At too much settled dust dynamic attitude can adulterate.

#### order-code FTS 200...

### order example: FTS 200-B-B

#### output measuring value and power supply humidity

- output 0...10VDC, supply 24VAC/DC -A
- -B output 4...20mA, supply 15...30VDC

## output measuring value temperature sensor (optional)

- -0 no options
- with temperature sensor PT100 range 0...100°C = 0...10VDC output -A
- -B with temperature sensor PT100 range 0...100°C = 4...20mA output

version 2.1.1 page 1